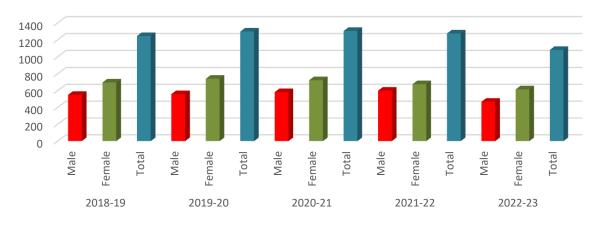

# A. Gender Audit:

|                          |                  | No. of<br>Male | No. of<br>Female | Total | Gender Ratio<br>M : F |
|--------------------------|------------------|----------------|------------------|-------|-----------------------|
| 2018-19 Teaching - Staff |                  | 35             | 22               | 57    | 61%:39%               |
|                          | Students         | 549            | 696              | 1245  | 44%:56%               |
| 2019-20                  | Teaching - Staff | 30             | 27               | 57    | 53%:47%               |
|                          | Students         | 558            | 740              | 1298  | 43% : 57%             |
| 2020-21                  | Teaching - Staff | 29             | 26               | 55    | 53%:47%               |
|                          | Students         | 582            | 723              | 1305  | 45%:55%               |
| 2021-22                  | Teaching - Staff | 28             | 29               | 57    | 49% : 51%             |
|                          | Students         | 599            | 676              | 1275  | 47%:53%               |
| 2022-23                  | Teaching - Staff | 28             | 22               | 50    | 56%:44%               |
|                          | Students         | 467            | 614              | 1081  | 43%:57%               |