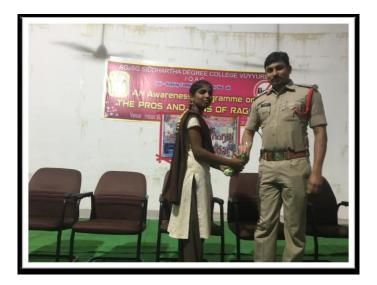

# b) Anti-Ragging Committee:

The Anti-Ragging Committee of our college works to create awareness among students about the negative consequences of ragging. It develops and implements measures to prevent raging incidents on campus. Creating awareness to students about Ragging refers to any act of physical or mental abuse, harassment, or humiliation of students within the institution. It is a serious problem that can have adverse effects on the physical and psychological well-being of students, hamper their academic performance, and create an unhealthy learning atmosphere.