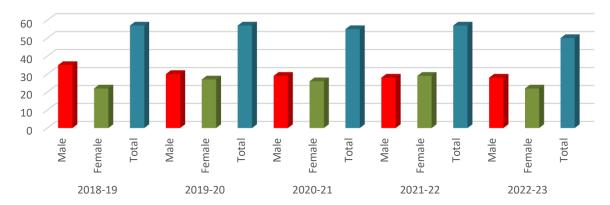

# A. Gender Audit:

|                          |                  | No. of<br>Male | No. of<br>Female | Total | Gender Ratio<br>M : F |
|--------------------------|------------------|----------------|------------------|-------|-----------------------|
| 2018-19 Teaching - Staff |                  | 35             | 22               | 57    | 61%:39%               |
|                          | Students         | 549            | 696              | 1245  | 44%:56%               |
| 2019-20                  | Teaching - Staff | 30             | 27               | 57    | 53%:47%               |
|                          | Students         | 558            | 740              | 1298  | 43% : 57%             |
| 2020-21                  | Teaching - Staff | 29             | 26               | 55    | 53%:47%               |
|                          | Students         | 582            | 723              | 1305  | 45%:55%               |
| 2021-22                  | Teaching - Staff | 28             | 29               | 57    | 49% : 51%             |
|                          | Students         | 599            | 676              | 1275  | 47%:53%               |
| 2022-23                  | Teaching - Staff | 28             | 22               | 50    | 56%:44%               |
|                          | Students         | 467            | 614              | 1081  | 43%:57%               |