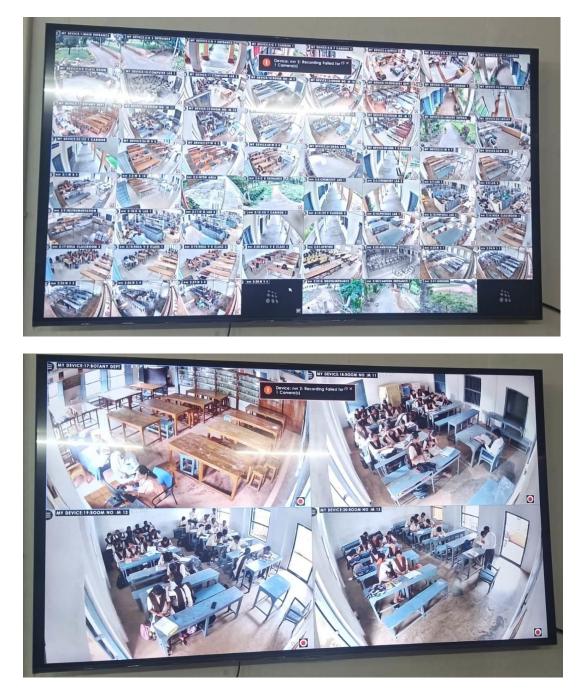

#### d) CCTV cameras:

Our college has installed 64 CCTV cameras to help deter and detect unauthorized activities, vandalism, theft, or other security-related incidents, and women's safety on campus. Our College ensures the safety of students and staff, a crucial aspect of maintaining a conducive learning environment, and focuses on quality enhancement and student well-being.